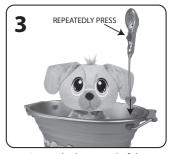

Insert the heart end of the shower head into the water. Aim the shower head towards your plush pet. Then, repeatedly press the pump to bathe your pet.