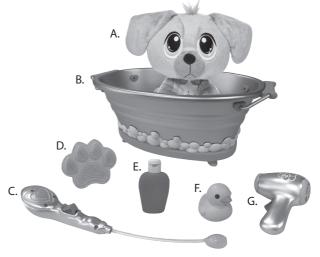

### CONTENTS

- A. Plush Pet
- B. Bathtub
- C. Shower Head
- D. Brush
- E. Shampoo Bottle
- F. Rubber Duck
- G. Hair Drver

Illustrations are for reference only. Styles may vary from actual contents. Please remove all packaging including tags, ties & tacking stitches before giving this product to a child.