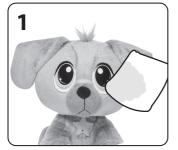

# QUICK START

Before beginning, cover the play area to prevent possible water damage.

Slightly wet a cloth (not included) and wipe away the tear on your pup's eye.

Fill the bathtub with water up to the middle of the markers. Then, place your plush pet in the bathtub.