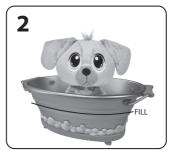

# QUICK START

Before beginning, cover the play area to prevent possible water damage.

Slightly wet a cloth (not included) and wipe away the tear on your pup's eye.

Fill the bathtub with water up to the middle of the markers. Then, place your plush pet in the bathtub.