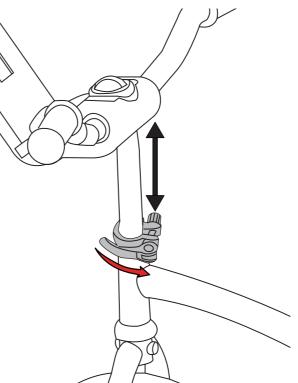

#### Adjust the handlebar's or seat's height 8

To adjust the height of the handlebar or seat, open the clamp. Slide the handlebar or seat post up or down to the desired height. Then, close the clamp. Turn the knob on the clamp to tighten and secure the clamp.