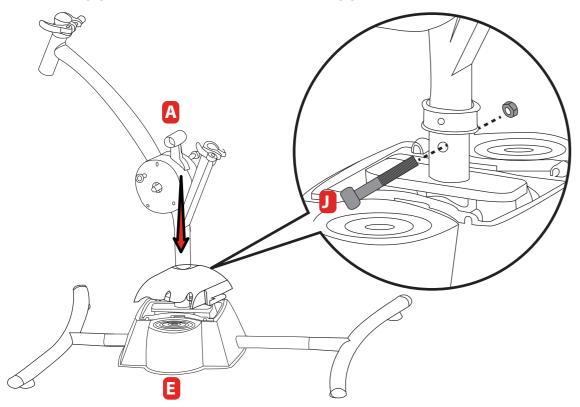

#### Add the frame

Insert the tube on the bottom of the Frame (A) into the tube on top of the Base (E). Secure with a Bolt and Nut (J).