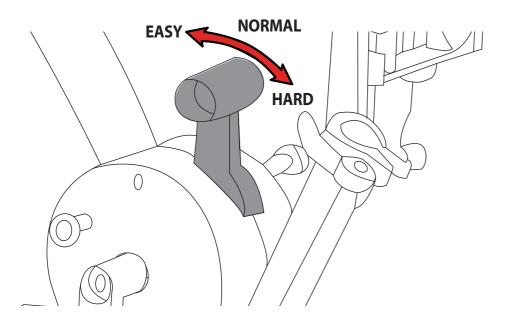

### 10 Adjust the resistance

Adjust the resistance by moving the handle on the frame. **RESISTANCE SETTINGS:** Easy: Slide the handle up. Normal: Slide the handle to the middle.

Hard: Slide the handle down.