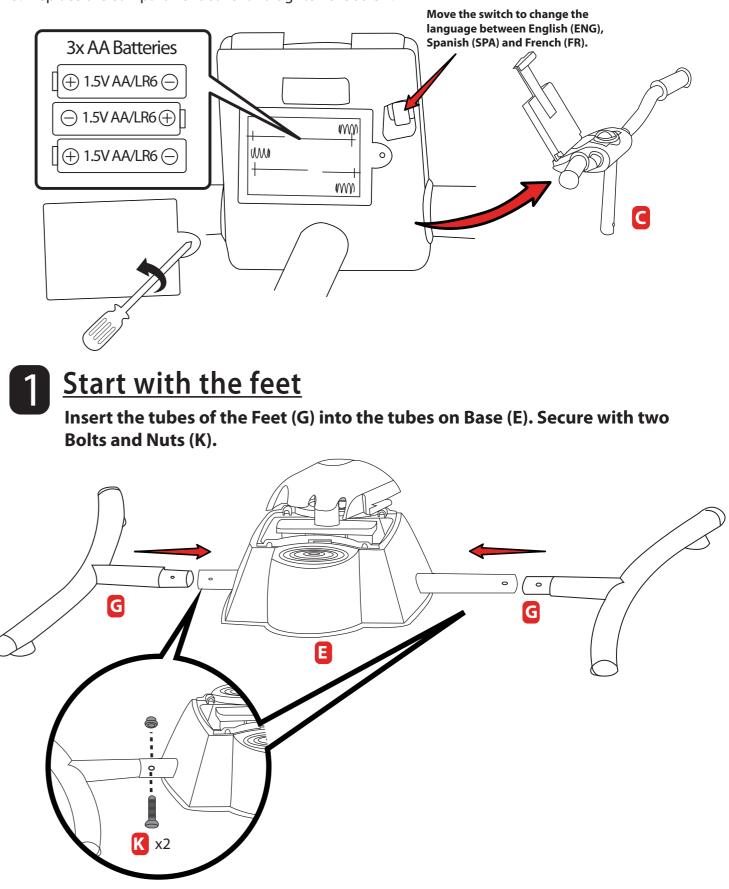

#### Before beginning, an adult must install fresh alkaline batteries. Here's how: 1. Using a Phillips screwdriver (not included), remove the screw and battery compartment cover

- located under the Handlebar's board.
- 2. Install three (3) fresh 1.5V AA (LR6) alkaline batteries (not included) making sure the (+) and (-)
- ends face the proper direction as indicated inside the battery compartment.
- 3. Replace the compartment cover and tighten the screw.