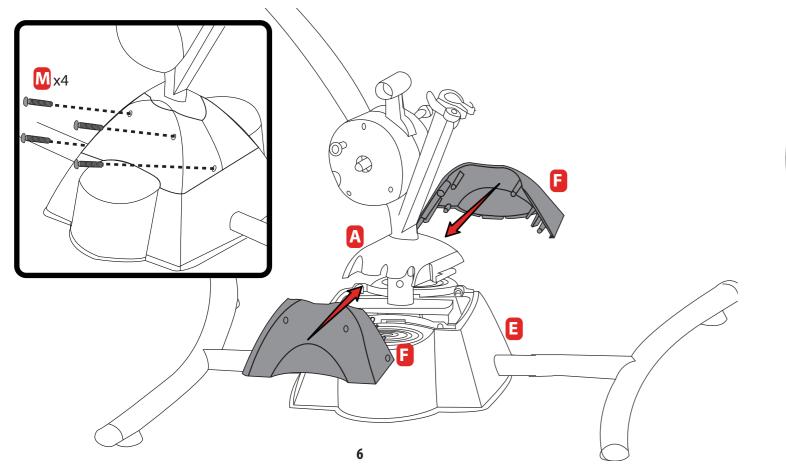

#### **Cover the base**

Place the Base Covers (F) over the Frame (A) and Base (E). Then, secure with four Screws (M).

Add the pedal arms

Insert one Pedal Arm (H) into the Frame (A). Secure with one Bolt (L). Repeat on the other side.