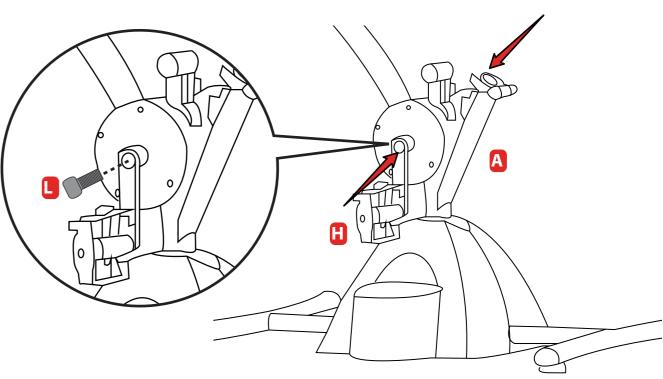

#### **Cover the base**

Place the Base Covers (F) over the Frame (A) and Base (E). Then, secure with four Screws (M).

Add the pedal arms

Insert one Pedal Arm (H) into the Frame (A). Secure with one Bolt (L). Repeat on the other side.