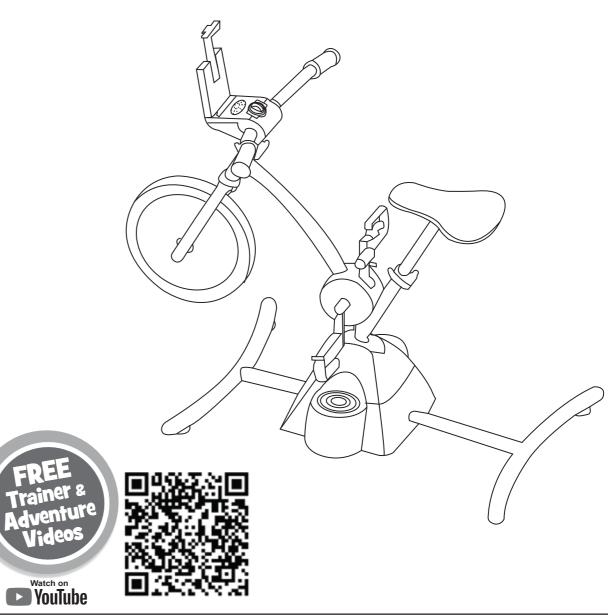

# Pelican Explore & Fit Cycle™

SKU: 657917

Thank you for choosing the Little Tikes<sup>®</sup> Pelican Explore & Fit Cycle<sup>™</sup>. We strive to provide a durable, easy-to-assemble toy that is made to last, giving your child years of imaginative, engaging fun!

and packaging appearance are the property of Little Tikes.

Maximum weight limit: 70 lbs (23 Kg)

Use your smart device to scan the code and easily access tons of fun videos as your kid pedals along!