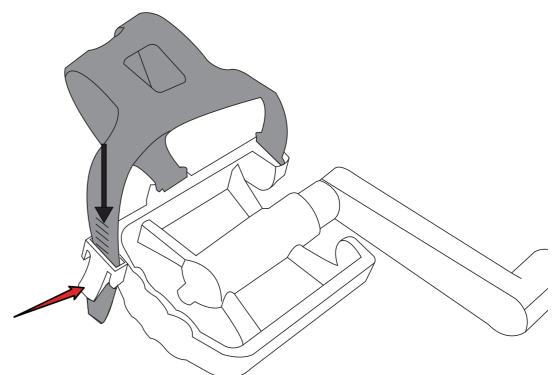

# **Buckle the toe clips**

To adjust the toe clip strap, press the clip on the toe clip and slide the buckle strap up or down.