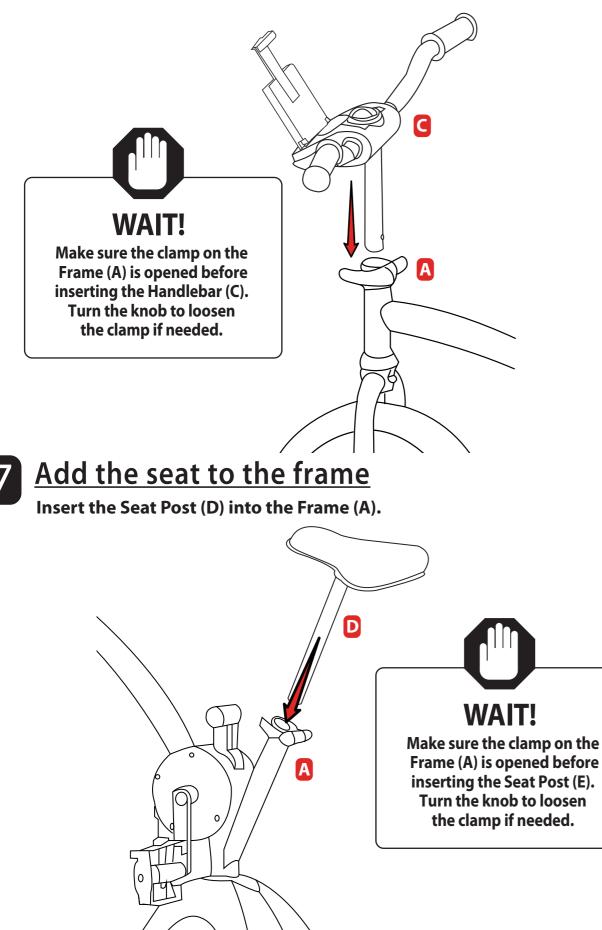

### Time to top it off!

6

Insert the Handlebar (C) into the Frame (A).

#### Add the frame

Insert the tube on the bottom of the Frame (A) into the tube on top of the Base (E). Secure with a Bolt and Nut (J).