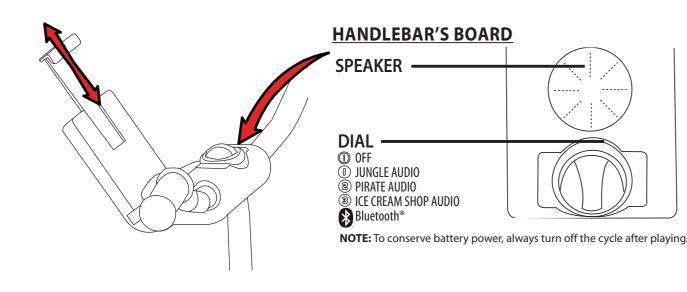

#### **Built-in Audio Adventures**

Move the dial on the handlebar's board to number 1 and explore the jungle.

Move the dial on the handlebar's board to number 2 and sail the seven seas.

Move the dial on the handlebar's board to number 3 and take a trip to the ice cream shop.

# **Bluetooth**°

#### Connect your smart device to the cycle.

- 1. Move the dial on the handlebar's board to the Bluetooth<sup>®</sup> symbol.
- 2. Open the settings menu on your device.
- 3. Select Bluetooth® on your device and make sure it is on.
- 4. Your device will search for the cycle.
- 5. Select the name "Little Tikes Explore&FitCycle" to connect to your device.

#### **Place your device**

Place your device (not included) on the tech mount and adjust the clip so it is secure.