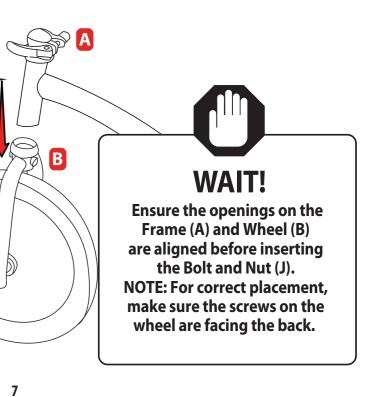

#### Add the frame

Insert the tube on the bottom of the Frame (A) into the tube on top of the Base (E). Secure with a Bolt and Nut (J).