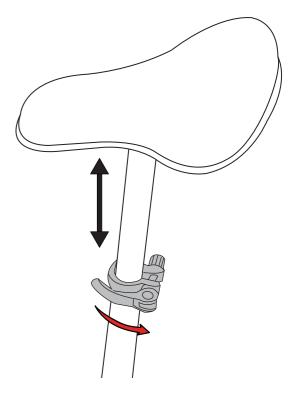

#### Adjust the handlebar's or seat's height 8

To adjust the height of the handlebar or seat, open the clamp. Slide the handlebar or seat post up or down to the desired height. Then, close the clamp. Turn the knob on the clamp to tighten and secure the clamp.