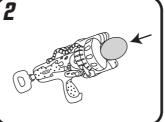

### QUICK START

Hold the Spray Blaster in an upright position and insert a Power Pod.

After loading a Power Pod, pull the handle all the way back to launch it! Water will spray from the front.