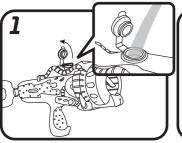

### QUICK START

Hold the Spray Blaster in an upright position and insert a Power Pod.

After loading a Power Pod, pull the handle all the way back to launch it! Water will spray from the front.