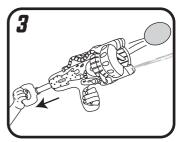

### QUICK START

Hold the Spray Blaster in an upright position and insert a Power Pod.

After loading a Power Pod, pull the handle all the way back to launch it! Water will spray from the front.