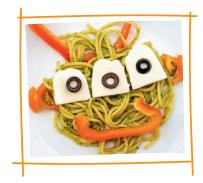

8 Slice the mozzarella into round or oval shaped pieces, then cut in half.

9 Place a scoop of green spaghetti onto each plate then decorate with the toppings to create a silly monster face!