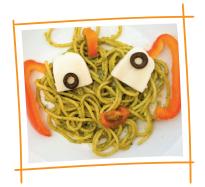

8 Slice the mozzarella into round or oval shaped pieces, then cut in half.

9 Place a scoop of green spaghetti onto each plate then decorate with the toppings to create a silly monster face!