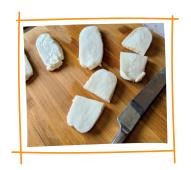

8 Slice the mozzarella into round or oval shaped pieces, then cut in half.

9 Place a scoop of green spaghetti onto each plate then decorate with the toppings to create a silly monster face!