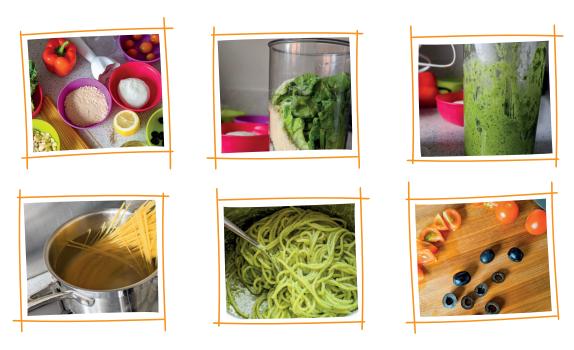

## SPAGHETTI MONSTERS (SERVES 4)

Have fun cooking this healthy and colourful dinner with your family. How many eyes will your monster have?! (ollaboration with a Baby Led Kitchen

1 Lay out all your ingredients ready to use.

- 2 Put the basil, lettuce, cashew nuts, parmesan, olive oil and the juice of the lemon into your jug or bowl.
- 3 Blend until you have a thick, green pesto.
- 4 (ook the spaghetti as per instructions on the packet.
- 5 Drain the spagnetti and mix in the pesto. Keep to one side.
- 6 (hop the tomatoes into quarters and slice the olives into round slices.