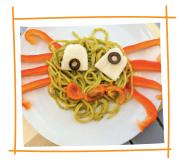

## SPAGHETTI MONSTERS (SERVES 4)

Have fun cooking this healthy and colourful dinner with your family. How many eyes will your monster have?! (ollaboration with aBabyLedKitchen

mm

## SPAGHETTI MONSTERS (SERVES 4)

Have fun cooking this healthy and colourful dinner with your family. How many eyes will your monster have?! (ollaboration with a Baby Led Kitchen

1 Lay out all your ingredients ready to use.

## SPAGHETTI MONSTERS (SERVES 4)

Have fun cooking this healthy and colourful dinner with your family. How many eyes will your monster have?! (ollaboration with a Baby Led Kitchen

7 (hop the pepper into sticks.

8 Slice the mozzarella into round or oval shaped pieces, then cut in half.

9 Place a scoop of green spaghetti onto each plate then decorate with the toppings to create a silly monster face!