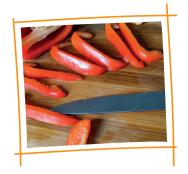

## SPAGHETTI MONSTERS (SERVES 4)

Have fun cooking this healthy and colourful dinner with your family. How many eyes will your monster have?! (ollaboration with a Baby Led Kitchen

7 (hop the pepper into sticks.