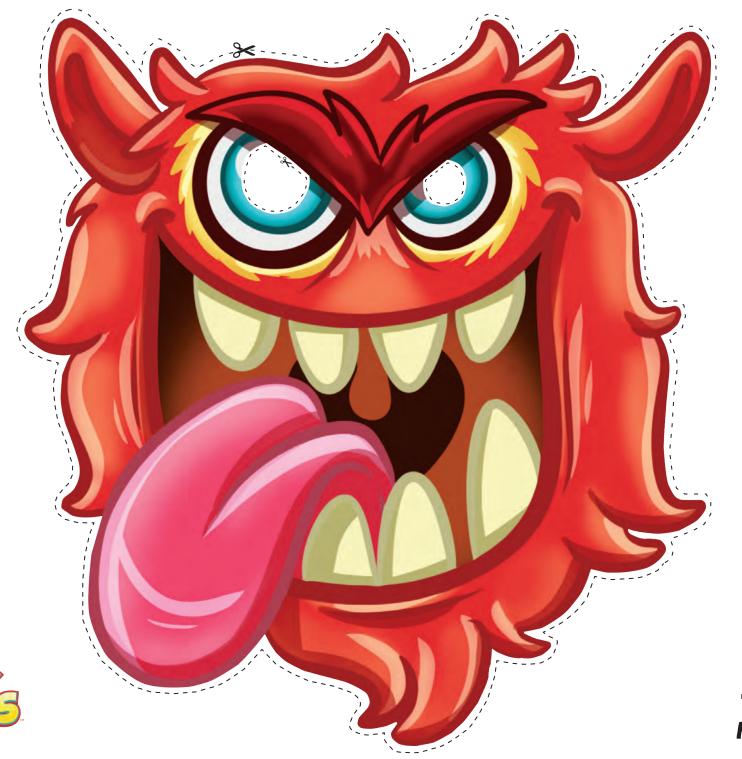

## HOW TO MAKE YOUR DUAL BLASTER MONSTER MASK

CUT OUT YOUR MASK, INCLUDING EYE HOLES WITH SCISSORS.

USE A HOLE PUNCH TO PIERCE HOLES ON EACH SIDE OF THE MASK.

TIE ELASTIC OR STRING TO THE BACK OF THE MASK AND FIT TO YOUR FACE.