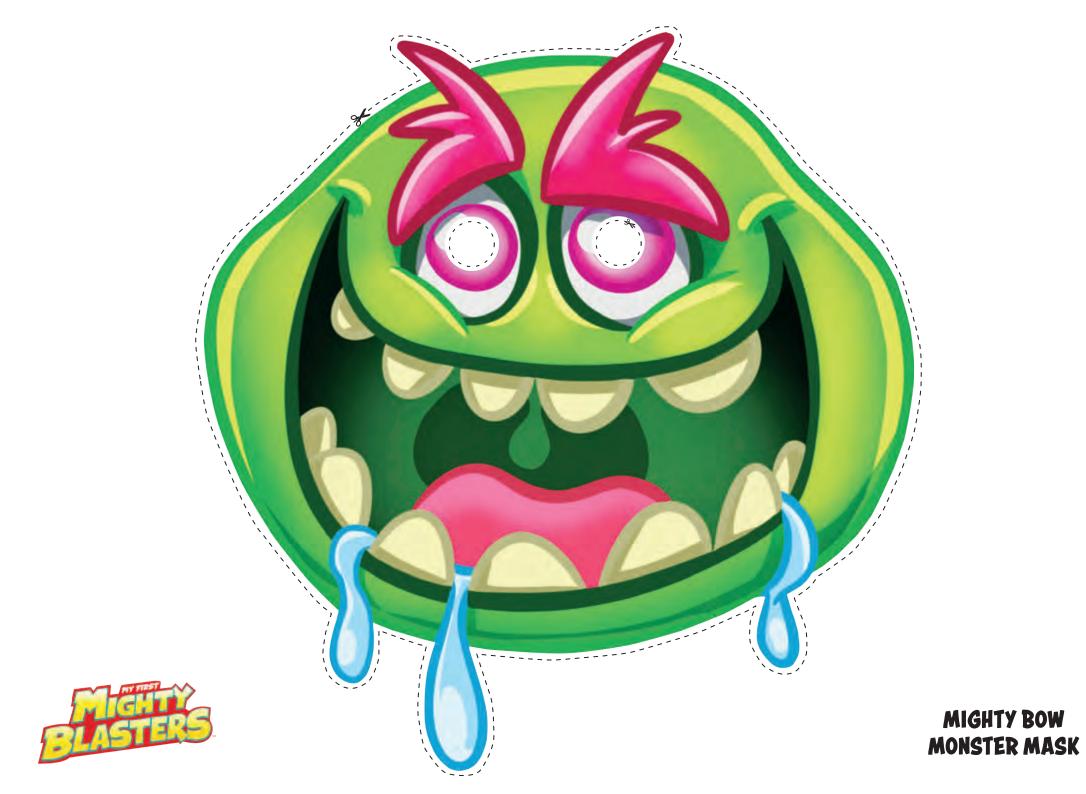

## HOW TO MAKE YOUR MIGHTY BOW MONSTER MASK

CUT OUT YOUR MASK, INCLUDING EYE HOLES WITH SCISSORS.

USE A HOLE PUNCH TO PIERCE HOLES ON EACH SIDE OF THE MASK.

TIE ELASTIC OR STRING TO THE BACK OF THE MASK AND FIT TO YOUR FACE.

PREPARE FOR BATTLE!