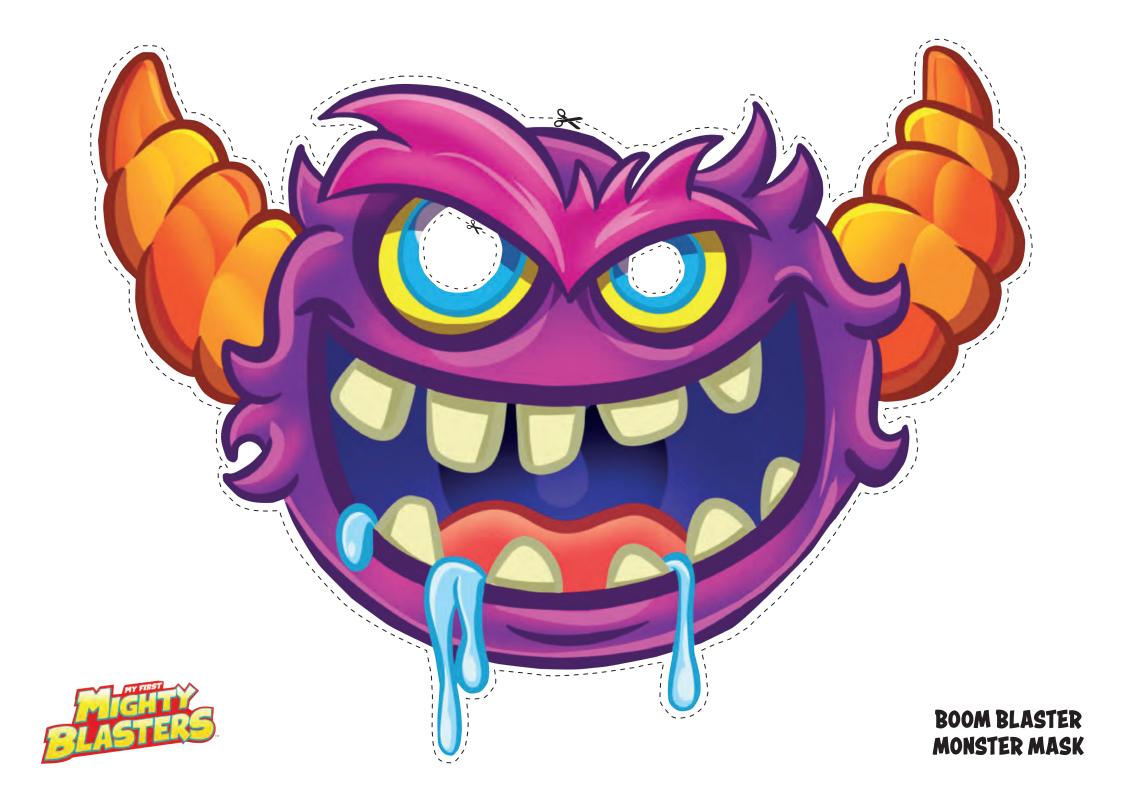

## HOW TO MAKE YOUR BOOM BLASTER MONSTER MASK

CUT OUT YOUR MASK, INCLUDING EYE HOLES WITH SCISSORS.

USE A HOLE PUNCH TO PIERCE HOLES ON EACH SIDE OF THE MASK.

TIE ELASTIC OR STRING TO THE BACK OF THE MASK AND FIT TO YOUR FACE.