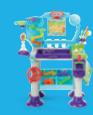

### Put the fun in science

#### More ways to Play BIG!

- l Use household ingredients to conjure up Wizard's Brew! 2 (an you make a bulb light up in the (ircuit (entre?
- 3 Experiment with invisible gases to make a Balloon Genie!

Tornado Tower 645778E4C

Wonder Lab (entre 645754UK

Builder Bot 647550E4C