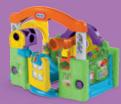

### Put the fun in science

#### More ways to Play BIG!

- l Use household ingredients to conjure up Wizard's Brew! 2 (an you make a bulb light up in the (ircuit (entre?
- 3 Experiment with invisible gases to make a Balloon Genie!

Tornado Tower 645778E4C

Wonder Lab (entre 645754UK

Builder Bot 647550E4C