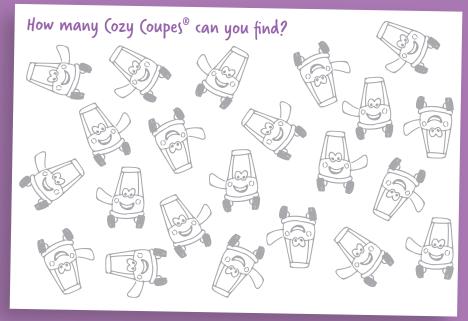

friends to see who can jump the highest!
- 2 Play king of the castle who's quickest to the top?
- 3 (reate shapes with your arms and legs as you jump in the air!



Giant Slide Bouncer



Princess Bouncer



Jump 'n Slide Double Bouncei





## Just add water!

"The best thing about Fun Zone Dual Twister is its versatility! It works indoors or out (and with water!) and can be used by one child or two so they can have endless hours of fun whether alone or together."



Dual Twister 645815E4



Drop Zone 645808M



Pop 'n Splash Surprise

### They shoot, they score!

"A great purchase. It gets the kids moving and excited about sports in an age appropriate way, sometimes even Mum gets to play!"



Triple Play Splash T-Ball S



Easy Score Basketball Set



-in-1 Sports Zone



### Beep beep



ou should be able to find 22 Cozy Coupes®!

### Crazy maze 2







### Spot the difference









#### Here to help

Our dedicated customer care team is available 9am - 5pm T: 0800 521 588 E: support@littletikesstore.co.uk







# # polary !

www.littletikes.co.uk @MGA 2019. MGA Entertainment UK Ltd, 50 Presley Way, Crownhill, Milton Keynes MK8 0ES.