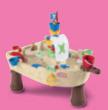

#### More ways to Play BIG!

Bury some toys in the sand then dig them out!

2 Flatten out the sand and write letters or draw on the surface!

3 Take it indoors and fill it with balls!

Builders Bay Sand & Water Table

Easy Store Sand & Water Table

Sandy Lagoon Waterpark Cream 635311M Blue 641213M