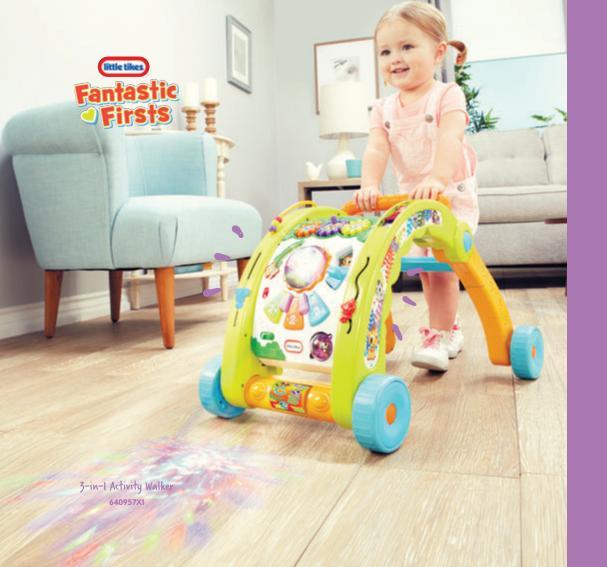

Activity Walker, introduced in 2016

Wonder Lab (entre, introduced in 2018

### Best foot forward

"I love the Fantastic First Activity Walker for my baby. She will be walking in no time! I have never seen anything like it — the light projection is such an awesome feature and they have thought of everything as far as safety is concerned."