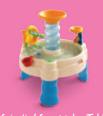

#### More ways to Play BIG!

Bury some toys in the sand then dig them out!

2 Flatten out the sand and write letters or draw on the surface!

3 Take it indoors and fill it with balls!

Builders Bay Sand & Water Table

Easy Store Sand & Water Table

Sandy Lagoon Waterpark Cream 635311M Blue 641213M