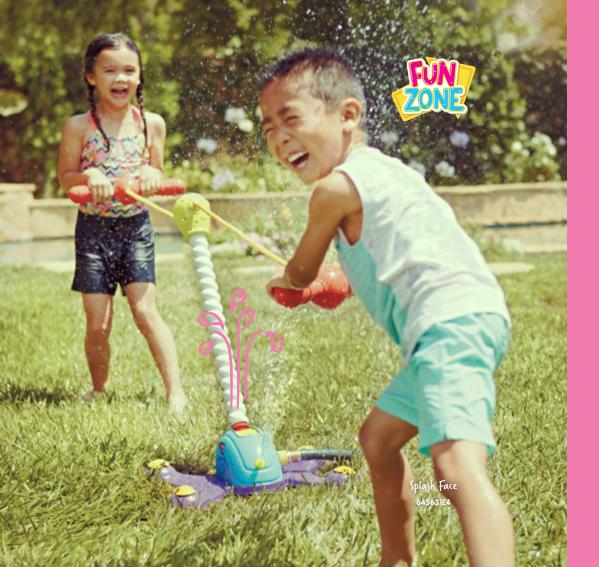

## Just add water!

"The best thing about Fun Zone Dual Twister is its versatility! It works indoors or out (and with water!) and can be used by one child or two so they can have endless hours of fun whether alone or together."

Dual Twister 645815E4

Drop Zone 645808M

Pop 'n Splash Surprise