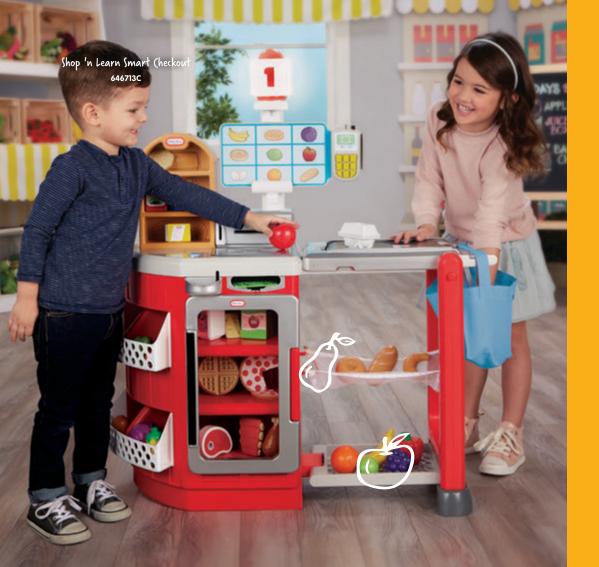

# Be creative

"The (ook 'n Learn Smart Kitchen encourages imaginative play and allows your child to familiarise foods and utensils as well as recipes and hands-on learning play."

(ookin' (reations Premium Wood Kitchen 618697E5C

(ook 'n Store Kitch Red 638701M Pink 639463M

(ook 'n Learn Smart Kitchen