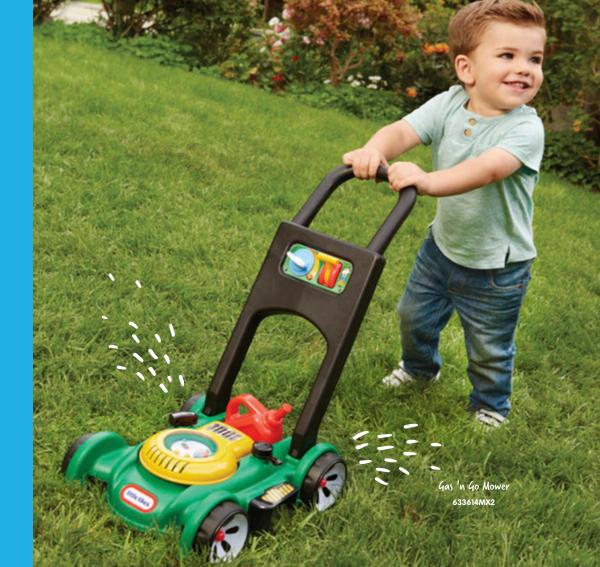

### How does your garden grow?

Inspire green-fingered kiddies with the Gas 'n Go Mower!

#### More ways to Play BIG!

I Help the family to keep the garden looking trim!
2 Open the cap and pretend to fill up the mower!
3 Use it inside to help with the vacuuming!

Large Picnic Table
Evergreen 466A00060
Primary 466800060