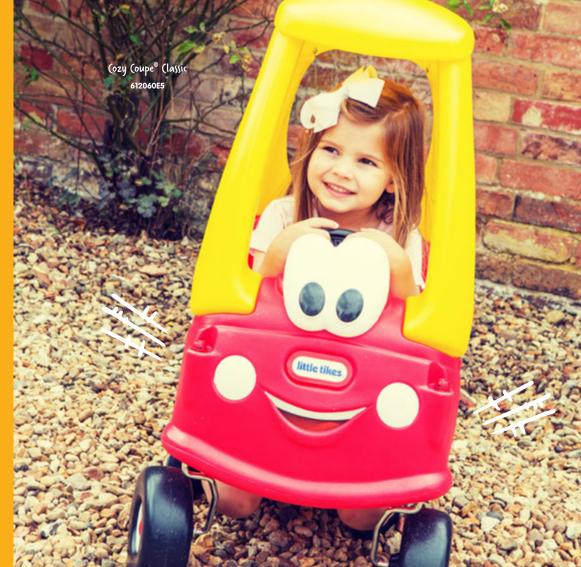

### Keep-them cruising!

The (ozy (oupe gets kids motoring on their own ...

#### More ways to Play BIG!

1 Pretend to be a grown up heading to work — dress up and go!
2 Imagine the kitchen is a drive-thru and place your order as you pass!
3 Try karaoke in the car! Sing a tune while cruising!