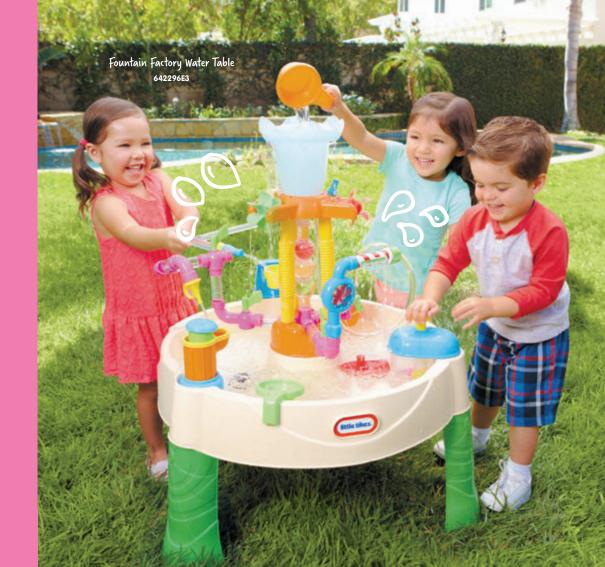

# Pour, fill and splash!

"He loves the Anchors Away Pirate Ship!
The pirates, the boats, the slide...
It really holds his attention."

Spiralin' Seas Water | Natural 173752E3

Anchors Away Pirate Ship

Battle Splash Water Table