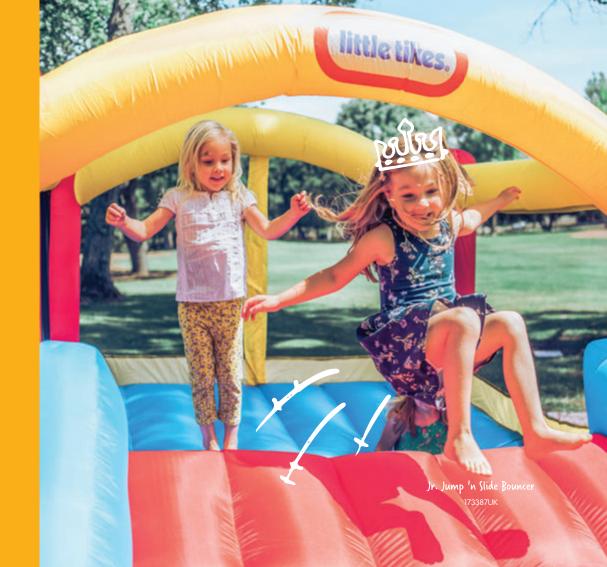

### Keep on bouncing!

Bouncers put little imaginations into overdrives

#### More ways to Play BIG!

- I (hallenge friends to see who can jump the highest!
- 2 Play king of the castle who's quickest to the top?
- 3 (reate shapes with your arms and legs as you jump in the air!

Giant Slide Bouncer

Princess Bouncer

Jump 'n Slide Double Bouncei