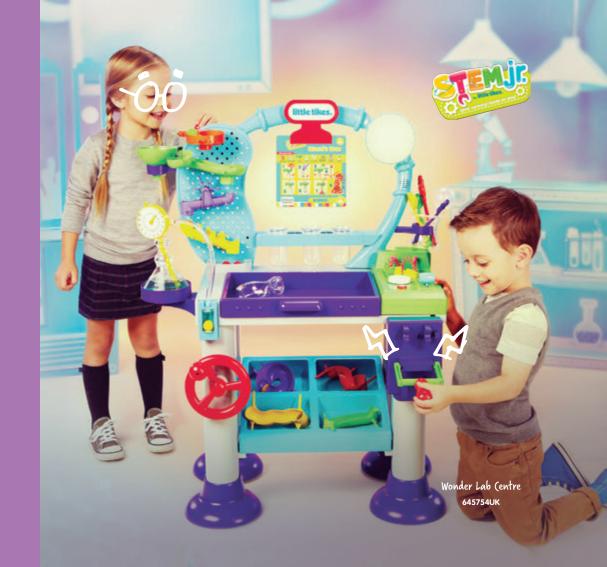

### Put the fun in science

#### More ways to Play BIG!

- l Use household ingredients to conjure up Wizard's Brew! 2 (an you make a bulb light up in the (ircuit (entre?
- 3 Experiment with invisible gases to make a Balloon Genie!

Tornado Tower 645778E4C

Wonder Lab (entre 645754UK

Builder Bot 647550E4C