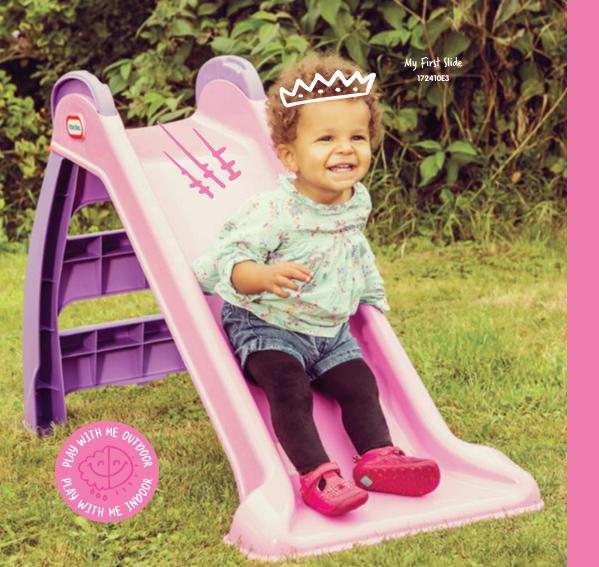

### Slide into action

Help them develop balance and coordination with active play!

#### More ways to Play BIG!

1 Roll coloured balls down the slide for non-stop fun!
2 Position the slide into a paddling pool for added excitement!
3 Slide down on your tummy!

Easy Store Giant Slide Rainbow 172472E3 Primary 172816E3

Junior Activity Gym Natural 413910060 Evergreen 447A00060

My First Slide
Blue 172403E3
Pink 172410E3

The Turtle Sandbox gets kids discovering their world...