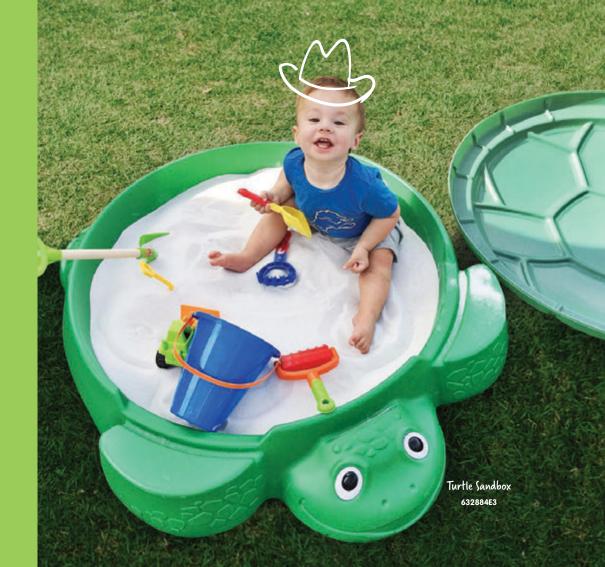

Turtle Sandbox, first introduced in 1979

My First Slide, first introduced in 1981

Rocking Horse, first introduced in 1990

Activity Garden, first introduced in 1993

Big (ar (arrier, introduced in 1995

Gas 'n Go Mower, introduced in 2010

Junior Activity Gym Natural 413910060 Evergreen 447A00060

My First Slide
Blue 172403E3
Pink 172410E3

The Turtle Sandbox gets kids discovering their world...

#### More ways to Play BIG!

Bury some toys in the sand then dig them out!

2 Flatten out the sand and write letters or draw on the surface!

3 Take it indoors and fill it with balls!

Builders Bay Sand & Water Table