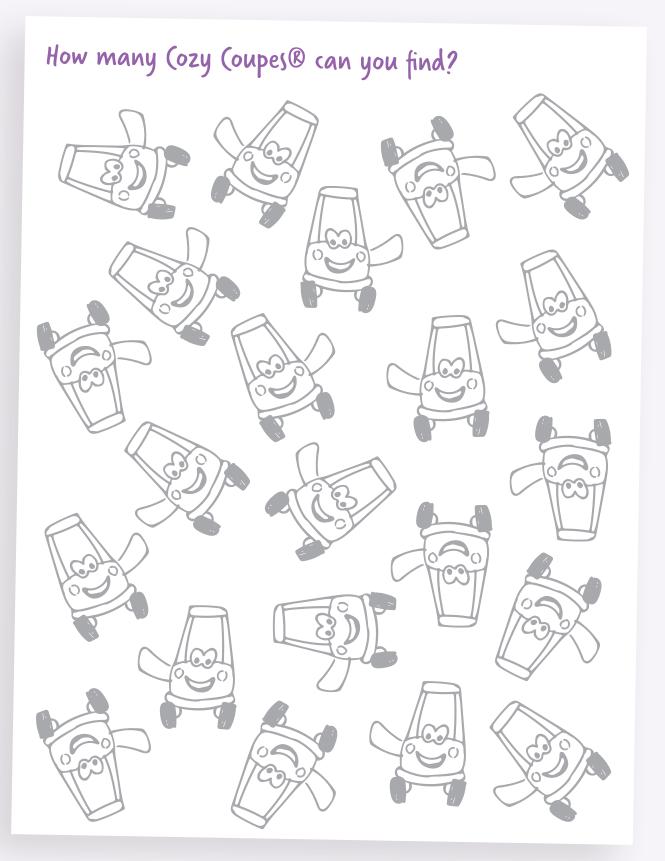

### 3 Beep beep







## Crazy maze

(an you make your way through the tunnels?







# Colour the cake

Use your creativity to colour-in the cake!







## Spot the difference \*\*

(an you spot the difference? There are 5 to find.











#### Learn to count with Cozy

























### Help Cozy to find all his friends

| T |                           | A                                               | G                                                                           | L                                                                                                               | P                                                                                                                                           | W