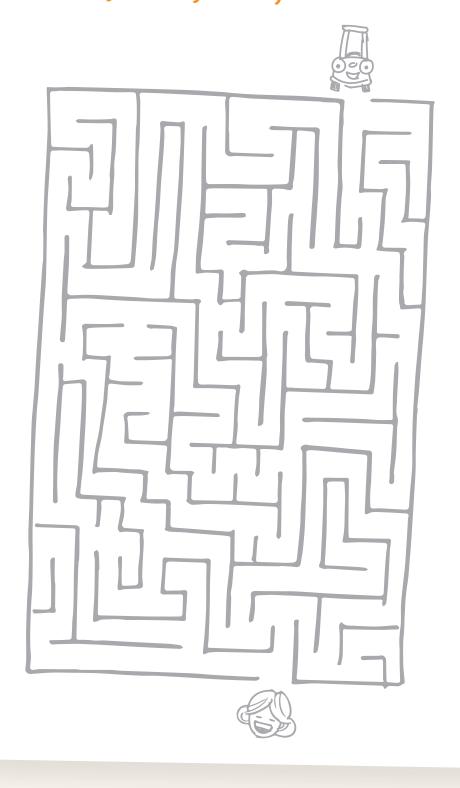

### 3 Beep beep







## Crazy maze

(an you make your way through the tunnels?







# Colour the cake

Use your creativity to colour-in the cake!







## Spot the difference \*\*

(an you spot the difference? There are 5 to find.











#### Learn to count with Cozy

























### Help Cozy to find all his friends

| T |                           | A                                               | G                                                                           | L                                                                                                               | P                                                                                                                                           | W